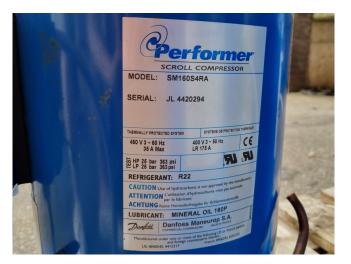

## **Performer SM160S4RA**

### **Specifications**

| Marka                             | Performer          |
|-----------------------------------|--------------------|
| Тур                               | SM160S4RA          |
| Czynnik chłodzący                 | Freon              |
| kW at $+10^{\circ}C/+40^{\circ}C$ | 39,1*              |
| Okno widokowe                     | 1                  |
| m3 / h                            | 37,7               |
| Uwagi                             | *Capacity based on |
|                                   | +7,2°C/+54,4°C     |
| Waga kg.                          | 94                 |
| Rozmiary                          | 400x300x650 mm     |
|                                   | (LxWxH)            |
| Stock                             | 2                  |

#### **Used Performer SM160S4RA**

Used Performer SM160S4RA scroll compressor on Freon with a sight glass. The compressor has a displacement of 37,7 m<sup>3</sup>/h.

\*Why choose for HOSBV? Were not only the largest used refrigeration specialist in Europe, but also, we deliver all equipment including an extensive test, warranty and industrial cleaning. \*Optional we can also perform a new paint job and arrange the logistics.