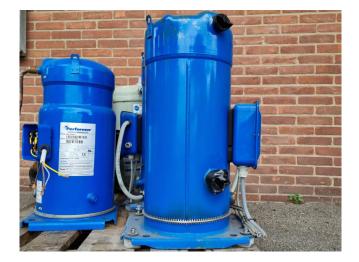

#### **Used Performer SM160S4RA**

Used Performer SM160S4RA scroll compressor on Freon with a sight glass. The compressor has a displacement of 37,7 m<sup>3</sup>/h.

\*Why choose for HOSBV? Were not only the largest used refrigeration specialist in Europe, but also, we deliver all equipment including an extensive test, warranty and industrial cleaning. \*Optional we can also perform a new paint job and arrange the logistics.