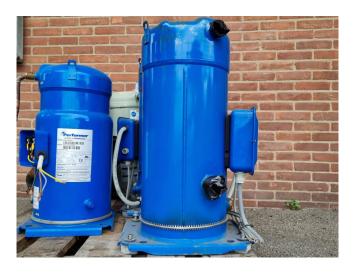

#### **Used Performer SM160S4RA**

Used Performer SM160S4RA scroll compressor on Freon with a sight glass. The compressor has a displacement of 37,7 m<sup>3</sup>/h.

\*Why choose for HOSBV? Were not only the largest used refrigeration specialist in Europe, but also, we deliver all equipment including an extensive test, warranty and industrial cleaning. \*Optional we can also perform a new paint job and arrange the logistics.